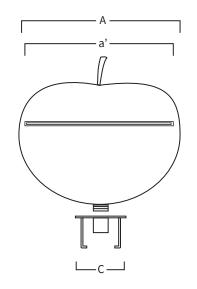

## REF. **AF-11**

Waterfall in stainless steel AISI 316L (Marine quality) and fiberglass structure. Polished finish.

| Α                   | a'                  | В | с                     |
|---------------------|---------------------|---|-----------------------|
| <b>450</b><br>17.72 | <b>400</b><br>15,75 |   | <b>Ø190</b><br>Ø07.48 |
| ,                   |                     | , | mm inch               |