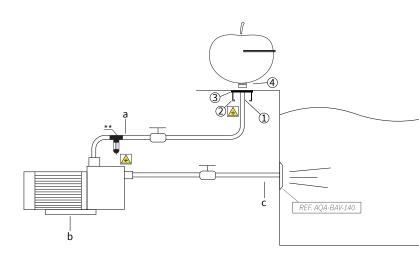

## MOUNTING SYSTEM

- 1) Connect the water intake to the support with 1 1/2" female fitting.
- 2) Fix the earth connection to the support.
- 3) Embed the support to get the platen at ground level.
- 4) Screw the structure.
  - a) Impulsion tube 2" (Ø63mm).
  - b) Self-priming pump:
  - AF-11: 1hp 17,3m³/h (Ref. AQA-B17).
- c) Suction tube 2" (Ø63mm).

\*Pneumatic or electric button to be defined in work.

\*\*AQA recommends to install a POOL PROTECTOR, to avoid corrosion of the existing stainless steel elements in the pool.